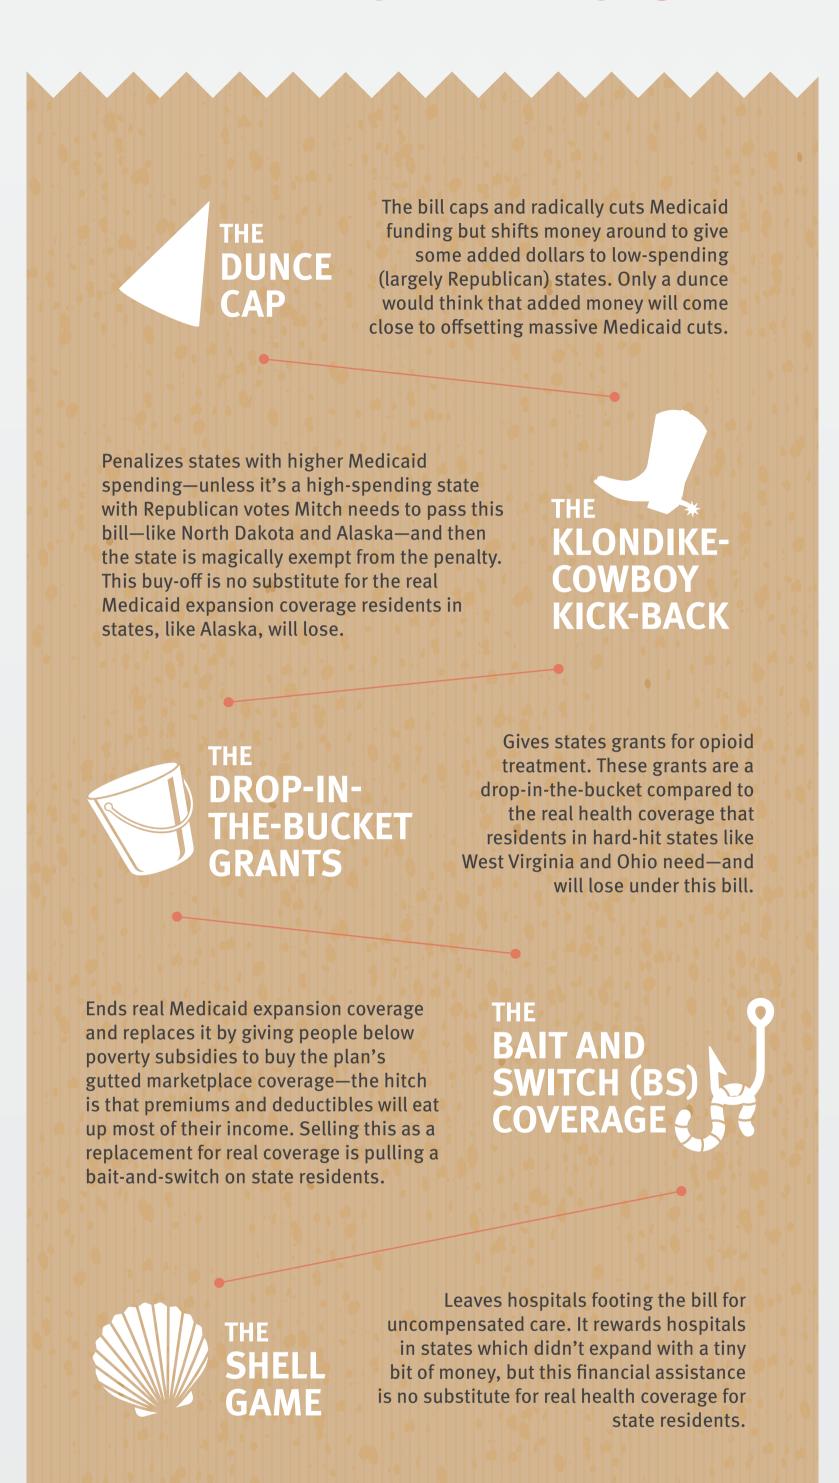

## MAGIC MITCH'S BAG OF HEALTH CARE TRICKS

If Mitch McConnell wants to push through the terrible Senate Republican "Better Care Act"—a massive tax cut for the rich masquerading as a health care plan—he can't afford to lose Republican votes.

Several Republican senators know that the bill is bad for their state, so Magic Mitch has tossed in some tricks to give them a better shot at spinning the bill and hiding its massive health care cuts from their constituents.

Here are some of the tricks in McConnell's bag—but don't be fooled. These are only bones. None of these substitute for giving you real, dependable, affordable access to care.